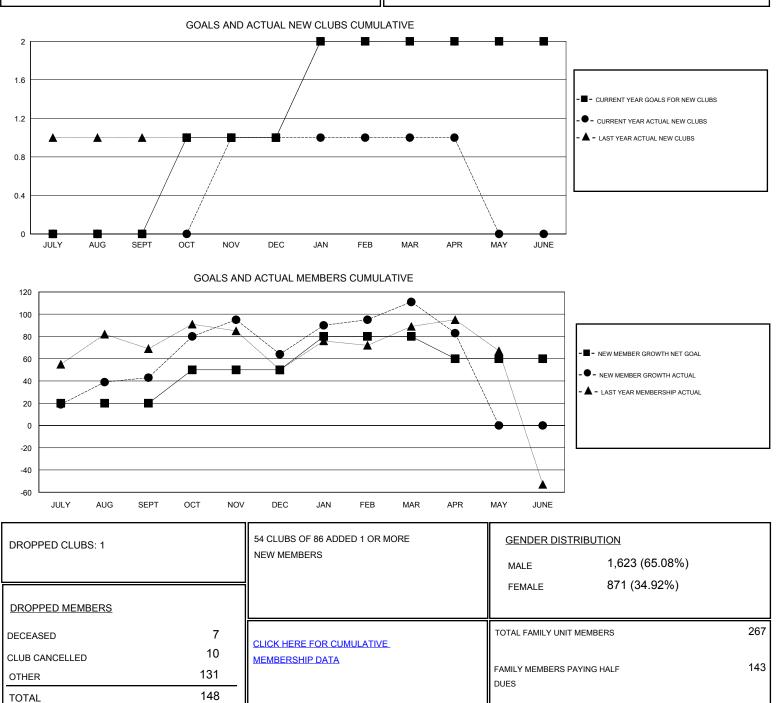

## DATUK NAGARATNAM GMT:

LOCATION MALAYSIA GMT CA Clubs Members RESULTS FOR 2016-2017 **RESULTS FOR 2016-2017** NEW CLUB GOAL NEW CLUBS DROPPED CLUBS NEW MEMBER GROWTH NEW MEMBER DROPPED QUARTER QUARTER NET GOAL (not reinstated GROWTH ACTUAL (not MEMBERS ACTUAL (including transfers) or transfers) reinstated or transfers) 0 0 0 20 51 94 JULY/AUG/SEPT JULY/AUG/SEPT 1 1 1 30 71 50 OCT/NOV/DEC OCT/NOV/DEC 0 0 30 1 61 14 JAN/FEB/MAR JAN/FEB/MAR 0 0 ٥ APR/MAY/JUNE -20 5 33 APR/MAY/JUNE